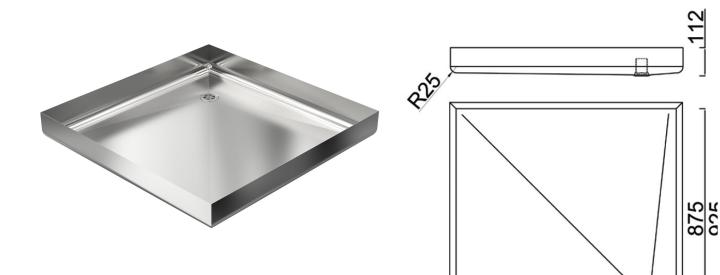

## FABRICATED SHOWER TRAY FEATURES

- Material thickness 1.0mm
- 40mm waste outlet, shower waste included
- Complete with polystyrene base

## **OPTIONAL EXTRAS**

- Welded in esi clean waste
- Marine ply base
- Threshhold step
- 90mm waste hole

**DIMENSIONS** 925 x 925 x 112mm **CODE**: SF7

E&OE – it is recommended all measurements are taken directly from the product. Specification subject to change without notice, always consult the literature supplied with the product. Coloured images are indicative only.

875 925